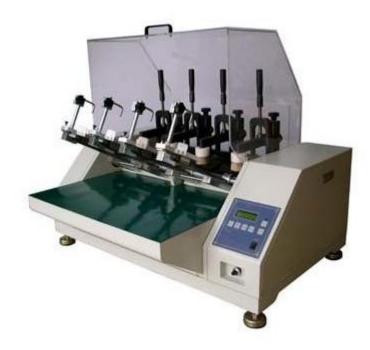

## **Shoes Flexing Resistance Teste**

## **Product information**

To determine shoe flexibility and cracking resistance because of flexing movement in specific degree/speed

It's used for determining the flexibility resistance and or indicating the cracks od shoe or shoe sole through reciprocating flexing movements under the specified angle and frequency. Specimen 2paris (4pieces) UK size for children's shoe 4~13;for adult`s:1~12